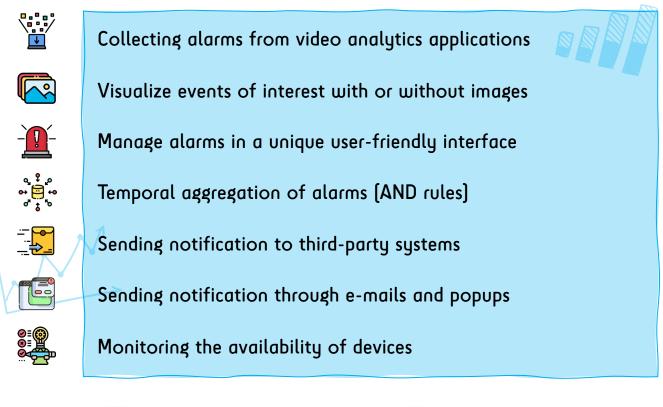

#### SMART SURVEILLANCE

Add a user interface designed to visualize and manage alarms turning AI-DASH into an *Event Management System*.

# **SMART SURVEILLANCE**

In addition to the functionalities already in **AI-DASH** to manage alarms, *SMART SECURITY* provides a user interface to visualize and mange alarms, turning AI-DASH into an advanced Event Management System that also allows to define rules to combine alarms coming from multiple devices.