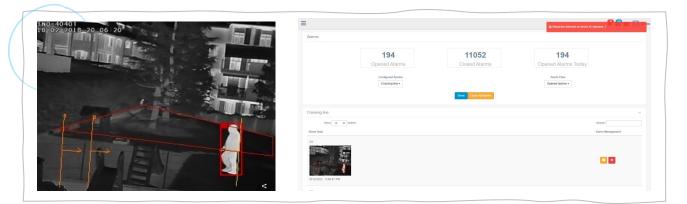

#### SMART SURVEILLANCE

Add a user interface designed to visualize and manage alarms turning AI-DASH into an *Event Management System*.

# **SMART SURVEILLANCE**

In addition to the functionalities already in **AI-DASH** to manage alarms, *SMART SECURITY* provides a user interface to visualize and mange alarms, turning AI-DASH into an advanced Event Management System that also allows to define rules to combine alarms coming from multiple devices.