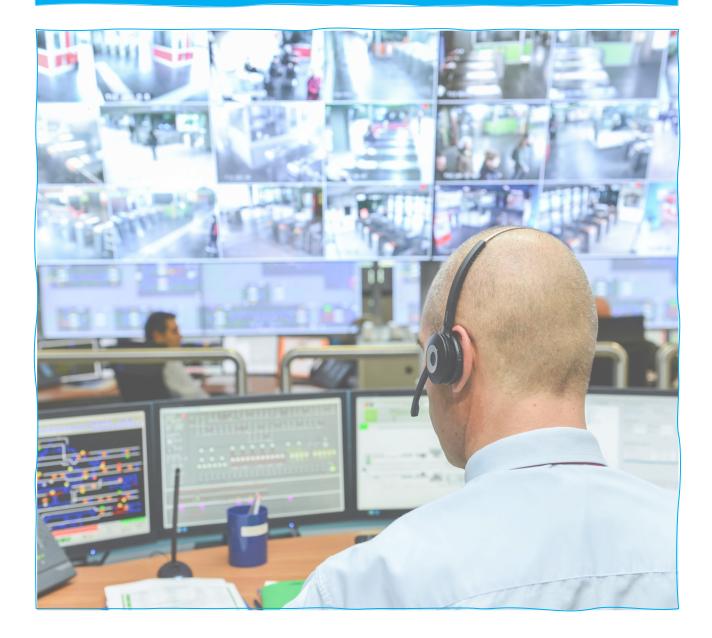

#### SMART SURVEILLANCE

Add a user interface designed to visualize and manage alarms turning AI-DASH into an *Event Management System*.

# **SMART SURVEILLANCE**

In addition to the functionalities already in **AI-DASH** to manage alarms, *SMART SECURITY* provides a user interface to visualize and mange alarms, turning AI-DASH into an advanced Event Management System that also allows to define rules to combine alarms coming from multiple devices.